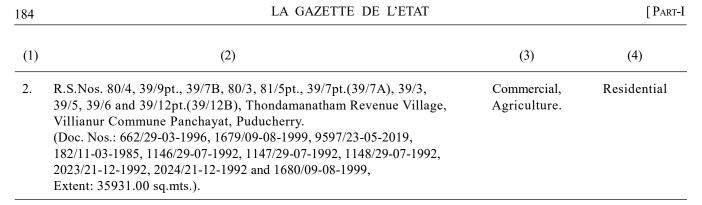

| Sl.<br>No. | Location/Survey Number | Land use as<br>per CDP 2036 | Land use change agreed for |
|------------|------------------------|-----------------------------|----------------------------|
| (1)        | (2)                    | (3)                         | (4)                        |